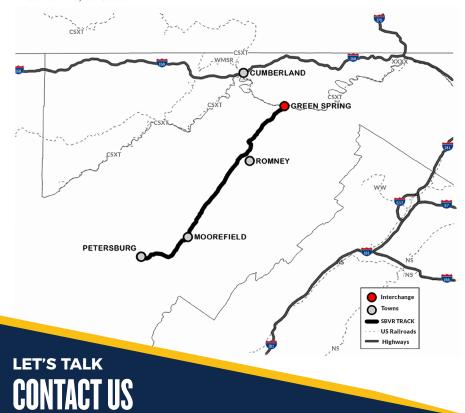

### **LOCATION DETAILS**

The South Branch Valley Railroad (SBVR), located in West Virginia, comprises а 52.4-mile route paralleling the South Branch of the Potomac River and provides service to the Grant County Industrial Park, Petersburg; Moorefield Industrial Park; and Hampshire County Industrial Park, Romney. The line is located within a short drive of major population center of nearly 70MM in the Northeast, including Washington D.C., New York, Philadelphia, and Pittsburgh.

# TRANSPORTATION ACCESS

AIRPORTS
Dulles International Airport
Washington D.C., Virginia

RAIL CONNECTIONS CSX

HIGHWAYS 1-81, 1-66

PORT SERVICES
Port of Virginia
Port of New York and New Jersey
Port of West Virginia