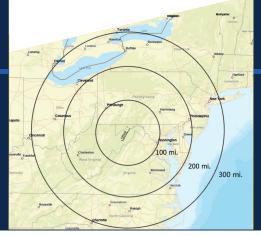

### **LOCATION DETAILS**

The South Branch Valley Railroad (SBVR), located in West Virginia, comprises а 52.4-mile route paralleling the South Branch of the Potomac River and provides service to the Grant County Industrial Park, Petersburg; Moorefield Industrial Park; and Hampshire County Industrial Park, Romney. The line is located within a short drive of major population center of nearly 70MM in the Northeast, including Washington D.C., New York, Philadelphia, and Pittsburgh.