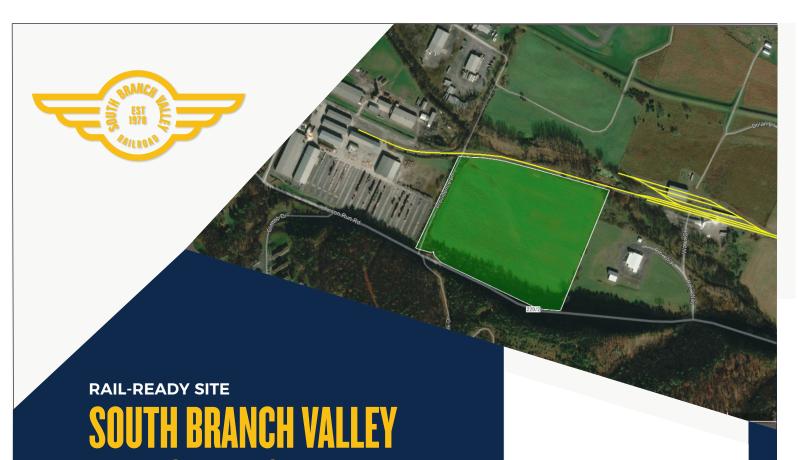

## **PROPERTY DETAILS**

- 26.2 Acres
- Ideally situated for agricultural/ food products, lumber and building materials, plastics, and metals

## PROPERTY HIGHLIGHTS

SITE TYPE

**GREENFIELD** 

ZONING

**AGRICULTURAL** 