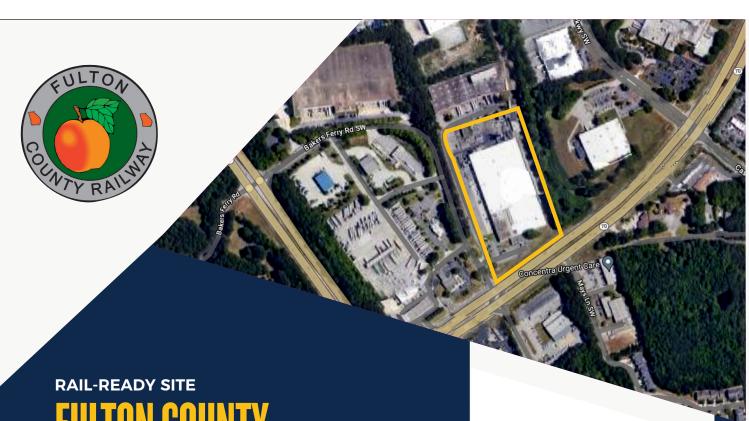

## FULTON COUNTY RAILWAY, LLC

**FULTON COUNTY 5625 Fulton Industrial Blvd Atlanta, Georgia** 

## **PROPERTY DETAILS**

- 152,757 SF Building
- 2 Acres
- 27 (8' X 10') Docking Doors
- 23' Clear Height

## PROPERTY HIGHLIGHTS

SITE TYPE

**EXISTING FACILITY** 

ZONING

**INDUSTRIAL** 

### **LOCATION DETAILS**

Fulton County Industrial Park, strategically located near some of the nations busiest ports, adjacent to I-20, and operates just six miles west of downtown Atlanta.