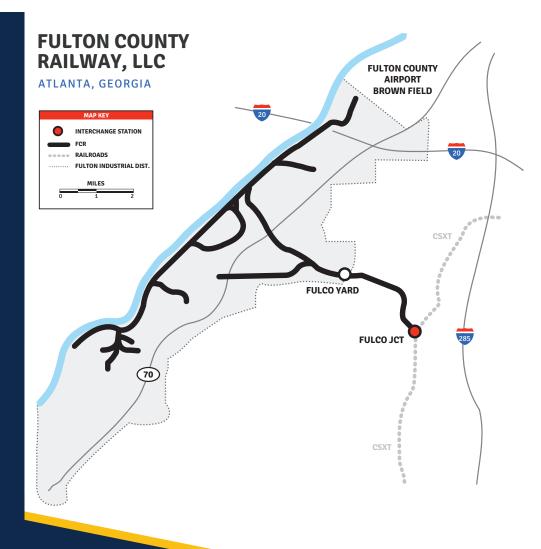

### **LOCATION DETAILS**

Fulton County Industrial Park, strategically located near some of the nations busiest ports, adjacent to I-20, and operates just six miles west of downtown Atlanta.

# TRANSPORTATION ACCESS

**AIRPORTS** 

Hatsfield Jackson Atlanta International Airport

RAIL CONNECTIONS

CSX

**PORT SERVICES** 

PORT OF SAVANNAH & COLONEL'S ISLAND TERMINAL

**HIGHWAY** 

I-20. I-285. I-85