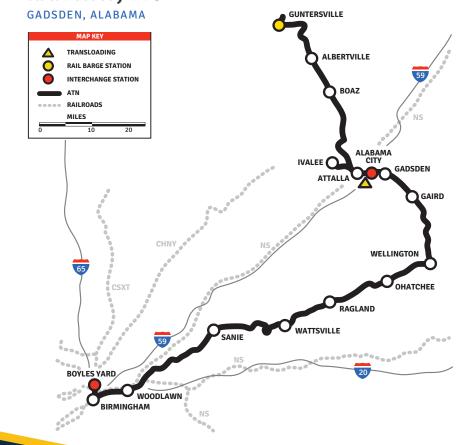

Industrial Zoning
- All near railroads, highways, ports and airports
- Greenfield Site Type

## PROPERTY HIGHLIGHTS

**BUILDING SIZE** 

115 ACRES

SITE TYPE

**GREENFIELD** 

ZONING

**INDUSTRIAL** 





#### ETOWAH AND MARSHALL COUNTIES, ALABAMA

### **LOCATION DETAILS**

The Northeast region of Alabama is located near several major markets, Birmingham, Atlanta, Memphis and Nashville. Provides access to a large international and local market.

## TRANSPORTATION ACCESS



#### **AIRPORTS**

Birmingham-Shuttlesworth International Northeast Alabama Regional



## RAIL CONNECTIONS CSX & NS



#### PORT SERVICES

Birmingham Jefferson County Port Authority Birmingham Marine Terminal



### DISTANCE TO HIGHWAYS

I-759 (3.5 miles) I-59 (7.7 miles)

#### ALABAMA AND TENNESSEE RIVER RAILWAY, LLC



## CONTACT US



#### **JUSTIN STRICKLAND**

DIRECTOR, INDUSTRIAL DEVELOPMENT

jstrickland@omnitrax.com

303.921.4940

OmniTRAX does not own this property and makes no representations or warranties.