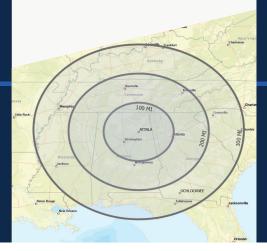

### **LOCATION DETAILS**

The Northeast region of Alabama is located near several major markets, Birmingham, Atlanta, Memphis and Nashville. Provides access to a large international and local market.