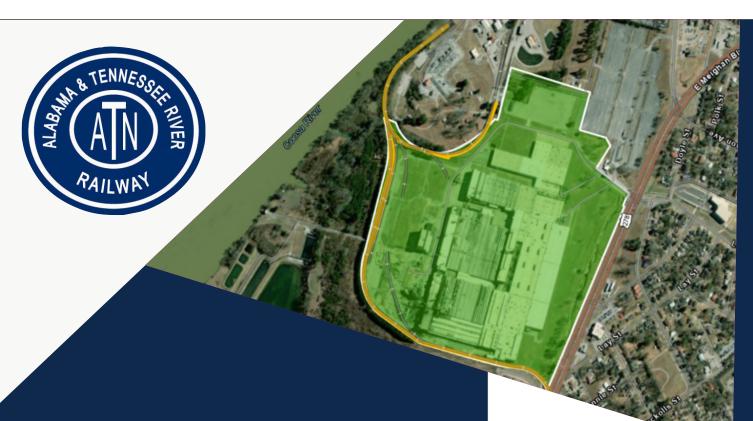

#### **PROPERTY DETAILS**

- 156 Acres
- Zoning for Industrial
- 24-38' Ceiling Height
- Former Goodyear Tire production plant

### PROPERTY HIGHLIGHTS

**FACILITY SIZE** 

**2.3MM** sf

SITE TYPE

**EXISTING FACILITY** 

## ETOWAH COUNTY GADSDEN, ALABAMA

#### LOCATION DETAILS

Conveniently situated in the northeast region of Alabama, this location offers unparalleled access to major markets including Birmingham, Atlanta, Memphis, and Nashville. Businesses can tap into a vast local and international market, maximizing opportunities for growth and expansion.