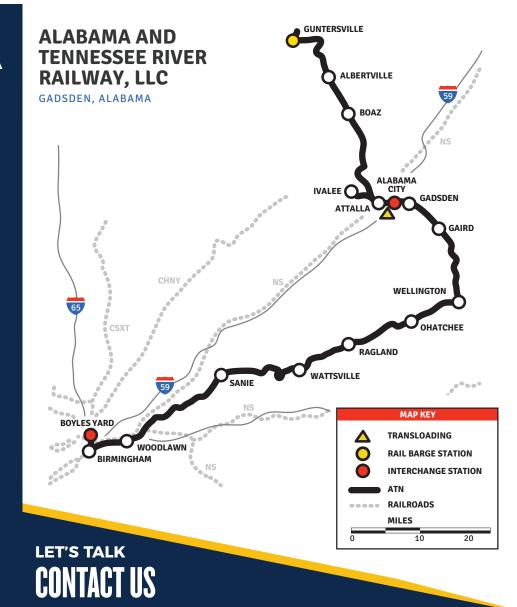

# ALABAMA & TENNESSEE RIVER RAILWAY, LLC

ETOWAH COUNTY 1000 GOODYEAR AVE GADSDEN, ALABAMA

# TRANSPORTATION ACCESS

**AIRPORTS** 

Birmingham-Shuttlesworth International Northeast Alabama Regional

RAIL CONNECTIONS CSX & NS

**PORT SERVICES** 

Birmingham - Jefferson County Port Authority Birmingham Marine Terminal

DISTANCE TO HIGHWAYS 1-59 (0.5 miles)

**HIGHWAY** 120, 1-59, 1-65

JUSTIN STRICKLAND

DIRECTOR, INDUSTRIAL DEVELOPMENT

303.921.4940

OmniTRAX does not own this property and makes no representations or warranties.