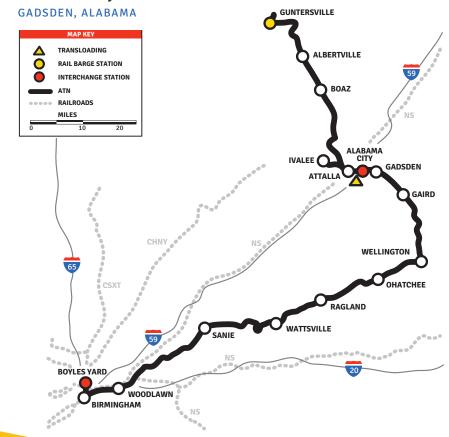

#### **AIRPORTS**

Birmingham-Shuttlesworth International Northeast Alabama Regional

RAIL CONNECTIONS CSX & NS

#### DISTANCE TO HIGHWAYS

US-431 (0.8 miles) I-59 (18 miles)

HIGHWAYS 120.1-59.1-65

#### ALABAMA AND TENNESSEE RIVER RAILWAY, LLC