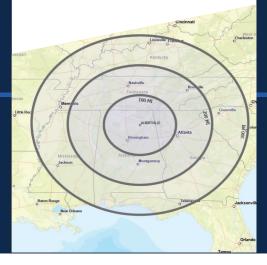

### **REGION INFORMATION**

Conveniently situated in the northeast region of Alabama, this location offers unparalleled access to major markets including Birmingham, Atlanta, Memphis, and Nashville. Businesses can tap into a vast local and international market, maximizing opportunities for growth and expansion.

### **LOCATION DETAILS**

The Northeast region of Alabama is located near several major markets, Birmingham, Atlanta, Memphis, & Nashville. Provides access to a large international and local market.