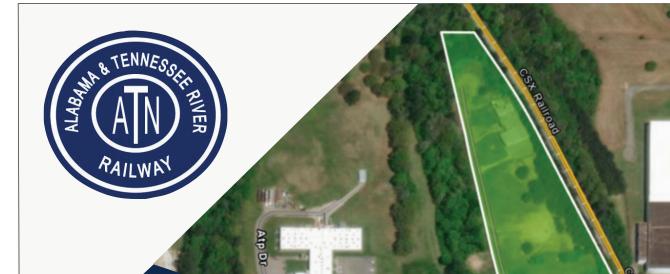

# ALABAMA & TENNESSEE RIVER RAILWAY, LLC

MARSHALL COUNTY 100 ATP DRIVE ALBERTVILLE, ALABAMA

# PROPERTY HIGHLIGHTS

ACRES

14

SITE TYPE

**GREENFIELD** 

ZONING

**INDUSTRIAL** 